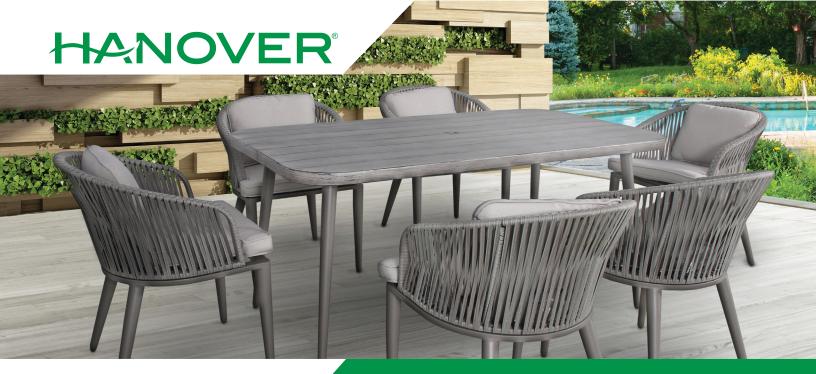

## The **Providence** Collection

Set the scene for your next outdoor occasion with the Providence 7-piece dining set by Hanover. This classic collection includes six dining chairs and a faux woodgrain slat-top dining table. It boasts mid-century modern details like tapered legs, rope accents, and scoop chairs, but with contemporary benefits like sturdy aluminum frames, covered with a powder coating that extends protection against rust, scratches, and UV harm. Adding comfort to style, the chairs have thick, plush cushions and back pillows that are quick-drying and maintain their shape. Made with all-weather materials, this set will be at the center of all of your outdoor entertaining for years to come.

## **Features**

- » Set includes 6 cushioned dining chairs and a slat-top table
- » 63-in. x 35-in. dining table with slat-top, complete with 2-in. hole for umbrella (umbrella not included)
- » All-weather construction using outdoor-grade materials resistant to rust, water, and UV harm
- » Deep-seating construction delivers superior comfort
- » Plush seat cushions dry quickly and maintain their shape
- » Fabric color: Pewter Gray
- » Aluminum frames are coated in a protective finish
- » Easy to clean and maintain